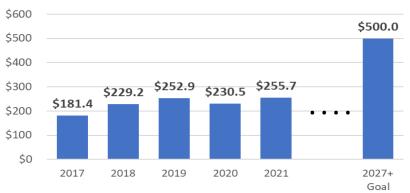

#### Revenues (in millions)

| (in thousands)                                                  | 2021     | 2020     | 2019           | 2018    | 2017    |
|-----------------------------------------------------------------|----------|----------|----------------|---------|---------|
| Consolidated Revenue                                            | 255,698  | 230,517  | 252,876        | 229,191 | 181,381 |
| Net Income                                                      | \$2,000  | \$8,962  | \$5,833        | \$1,638 | \$1,177 |
| Depreciation and amortization                                   | 2,083    | 2,130    | 2,190          | 2,109   | 2,126   |
| Interest expense                                                | 585      | 690      | 1,046          | 1,095   | 337     |
| Income Tax expense                                              | 2,108    | 312      | 3 <i>,</i> 578 | 1,402   | 2,977   |
| Other income                                                    | (509)    | (242)    | (266)          | (406)   | (401)   |
| Consolidated EBITDA                                             | 6,268    | 11,852   | 12,381         | 5,838   | 6,216   |
| Share based compensation                                        | 711      | 136      | 235            | 186     | 225     |
| Legal costs / Settlements - non-recurring (1)                   | 4,814    | 898      | 761            | 3,850   | 833     |
| Board-related one off costs, e.g. retirement costs              | 0        | 700      | 0              | 0       | 0       |
| Acquisition-related expenses                                    | 72       | 0        | 0              | 0       | 0       |
| Consolidated Adjusted EBITDA                                    | \$11,864 | \$13,586 | \$13,377       | \$9,873 | \$7,274 |
| Adjusted EBITDA attributable to non controlling interest        | (4,908)  | (5,614)  | (4,894)        | (4,407) | (2,567) |
| Adjusted EBITDA attributable to SPAR Group, Inc.                | \$6,957  | \$7,972  | \$8,483        | \$5,467 | \$4,707 |
| Ratios:                                                         |          |          |                |         |         |
| Net Income % of Consolidated Revenues                           | 0.8%     | 3.9%     | 2.3%           | 0.7%    | 0.6%    |
| Consolidated Adjusted EBITDA % of Consolidated Revenues         | 4.6%     | 5.9%     | 5.3%           | 4.3%    | 4.0%    |
| Adjusted EBITDA attributable to SPAR % of Consolidated Revenues | 2.7%     | 3.5%     | 3.4%           | 2.4%    | 2.6%    |