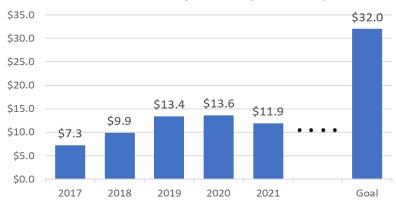

#### Consolidated Adj. EBITDA (in millions)

The company is trading at enterprise value less than 3x EV / Trailing 12-month Consolidated Adjusted EBITDA

#### Goals

- •Revenue \$500m+
- Consolidated Adj.EBITDA \$32-\$36m
- Consolidated Adj.
   EBITDA margin
   improvement from
   historic 4-6% to 6-9%

GAAP to Non-GAAP Consolidated Adjusted EBITDA reconciliation in the appendix to this deck.